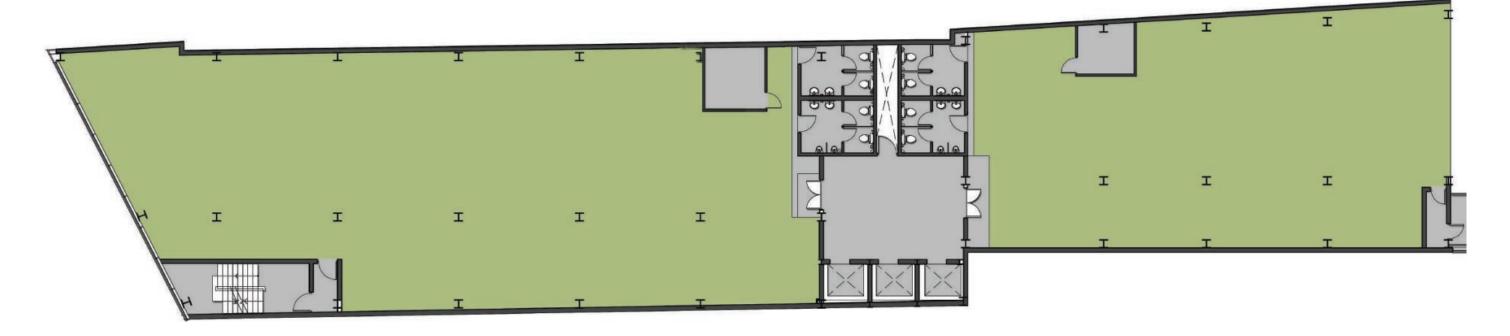

### **FLOOR AREAS**

| ROOFTOP               | RETAIL AREA/ BREAK OUT AREA 6,093 sq.ft |                      |                      |
|-----------------------|-----------------------------------------|----------------------|----------------------|
| 8 <sup>TH</sup> FLOOR | Type 1 - 3,276 sq.ft                    | Type 2 - 5,347 sq.ft | Type 3 - 9,005 sq.ft |
| 7 <sup>TH</sup> FLOOR | Type 1 - 3,276 sq.ft                    | Type 2 - 5,347 sq.ft | Type 3 - 9,005 sq.ft |
| 6 <sup>™</sup> FLOOR  | Type 1 - 3,276 sq.ft                    | Type 2 - 5,347 sq.ft | Type 3 - 9,005 sq.ft |
| 5 <sup>™</sup> FLOOR  | Type 1 - 3,276 sq.ft                    | Type 2 - 5,347 sq.ft | Type 3 - 9,005 sq.ft |
| 4 <sup>™</sup> FLOOR  | Type 1 - 3,276 sq.ft                    | Type 2 - 5,347 sq.ft | Type 3 - 9,005 sq.ft |
| 3 <sup>RD</sup> FLOOR | Type 1 - 3,276 sq.ft                    | Type 2 - 5,347 sq.ft | Type 3 - 9,005 sq.ft |
| 2 <sup>ND</sup> FLOOR | Type 1 - 3,276 sq.ft                    | Type 2 - 5,347 sq.ft | Type 3 - 9,005 sq.ft |
| 1 <sup>ST</sup> FLOOR | Type 1 - 3,276 sq.ft                    | Type 2 - 5,347 sq.ft | Type 3 - 9,005 sq.ft |
| TOTAL                 |                                         |                      | 78,133 sq.ft         |
| GROUND FLOOR          |                                         | RECEPTION & CAR PARK |                      |

**TYPE 3 -** 9,005 SQ.FT

The space comes available with a private reception/ lobby area, new air conditioning (which can be programmed for cellularized offices if required by the tenant), private female and male washrooms, perimeter trunking, teak vinyl flooring and LED lighting.

# **ROOFTOP -** 6,093 SQ.FT

A newly constructed retail space with an exceptional eaves height giving off a lovely 'New York loft style vibe' with fantastic views over Beira Lake and the vista that is Colombo! The rooftop has two fire escapes and serviced by three lifts. Private male and female washrooms are also within the rooftop premises.