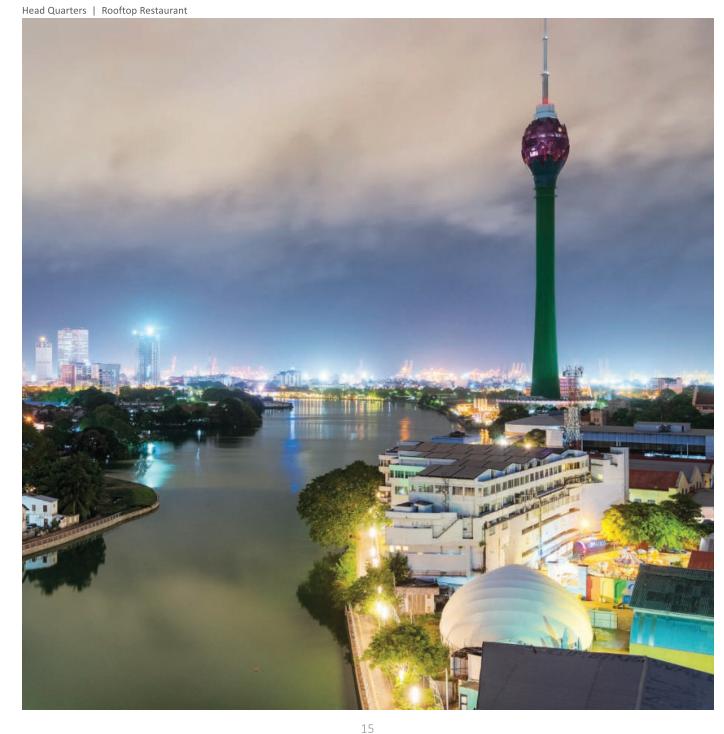

# **ROOFTOP -** 6,093 SQ.FT

A newly constructed retail space with an exceptional eaves height giving off a lovely 'New York loft style vibe' with fantastic views over Beira Lake and the vista that is Colombo! The rooftop has two fire escapes and serviced by three lifts. Private male and female washrooms are also within the rooftop premises.