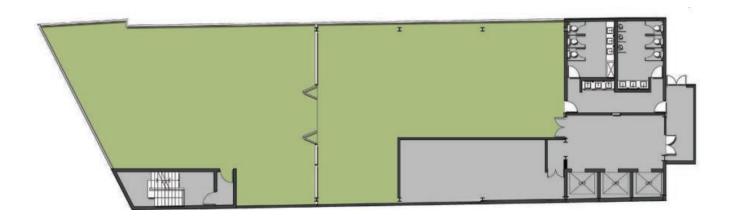

### **FLOOR AREAS**

| ROOFTOP               | RETAIL AREA/ BREAK OUT AREA 6,093 sq.ft |                      |                      |
|-----------------------|-----------------------------------------|----------------------|----------------------|
| 8 <sup>TH</sup> FLOOR | Type 1 - 3,276 sq.ft                    | Type 2 - 5,347 sq.ft | Type 3 - 9,005 sq.ft |
| 7 <sup>TH</sup> FLOOR | Type 1 - 3,276 sq.ft                    | Type 2 - 5,347 sq.ft | Type 3 - 9,005 sq.ft |
| 6 <sup>™</sup> FLOOR  | Type 1 - 3,276 sq.ft                    | Type 2 - 5,347 sq.ft | Type 3 - 9,005 sq.ft |
| 5 <sup>™</sup> FLOOR  | Type 1 - 3,276 sq.ft                    | Type 2 - 5,347 sq.ft | Type 3 - 9,005 sq.ft |
| 4 <sup>™</sup> FLOOR  | Type 1 - 3,276 sq.ft                    | Type 2 - 5,347 sq.ft | Type 3 - 9,005 sq.ft |
| 3 <sup>RD</sup> FLOOR | Type 1 - 3,276 sq.ft                    | Type 2 - 5,347 sq.ft | Type 3 - 9,005 sq.ft |
| 2 <sup>ND</sup> FLOOR | Type 1 - 3,276 sq.ft                    | Type 2 - 5,347 sq.ft | Type 3 - 9,005 sq.ft |
| 1 <sup>ST</sup> FLOOR | Type 1 - 3,276 sq.ft                    | Type 2 - 5,347 sq.ft | Type 3 - 9,005 sq.ft |
| TOTAL                 |                                         |                      | 78,133 sq.ft         |
| GROUND FLOOR          |                                         | RECEPTION & CAR PARK |                      |