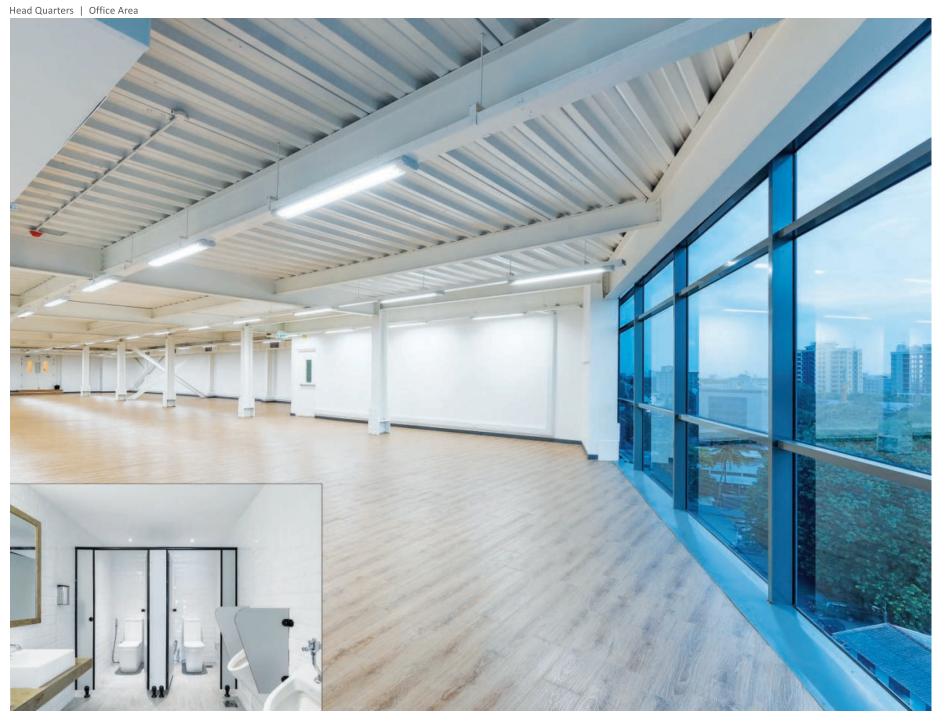

#### **Service Charge**

Please feel free to download our service charge budget. www.hqcolombo.com

**TYPE 1 - 3,276 SQ.FT** 

The space comes available with new air conditioning (which can be programmed for cellularized offices if required by the tenant), private female and male washrooms, perimeter trunking, teak vinyl flooring and LED lighting.

The space comes available with new air conditioning (which can be programmed for cellularized offices if required by the tenant), private female and male washrooms, perimeter trunking, teak vinyl flooring and LED lighting.