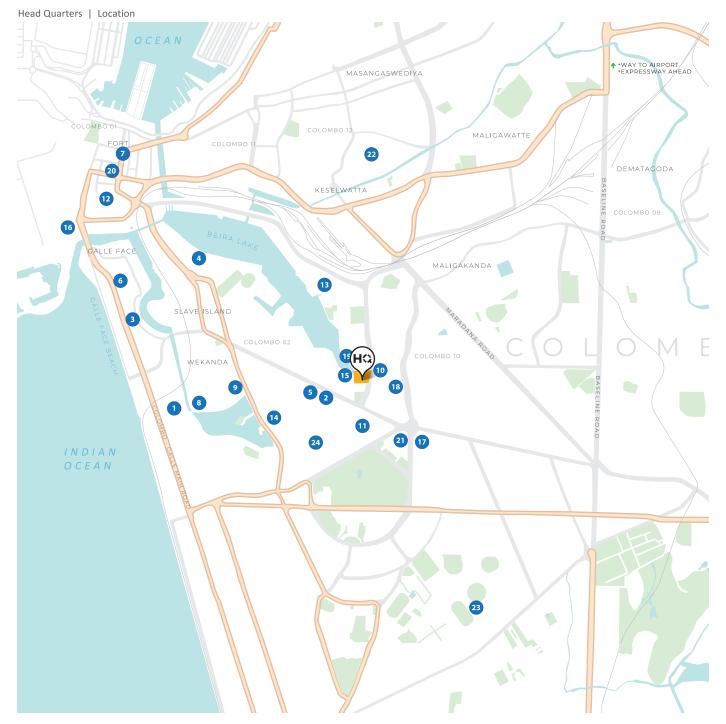

## LOCATION LOCATION

1 Cinnamon Grand Colombo

2 On320 Residencies

3 ITC Colombo One

4 John Keells Holdings PLC

5 Access Towers

6 One Galle Face

7 Fort

8 NDB Bank Head Office

Sampath Bank Head Office

10 HNB Head Office

11 Richard Pieris Finance

12 World Trade Center

13 Lotus Tower Colombo

14 Colombo City Center

15 Aitken Spence Head Office

18

16 Port City

17 ODEL Mall

18 Hayleys PLC

19 Nestle Lanka PLC

20 Cargills Building

21 Town Hall

22 The Supreme Court of Sri Lanka

23 Independence Square

24 Park Street Mews