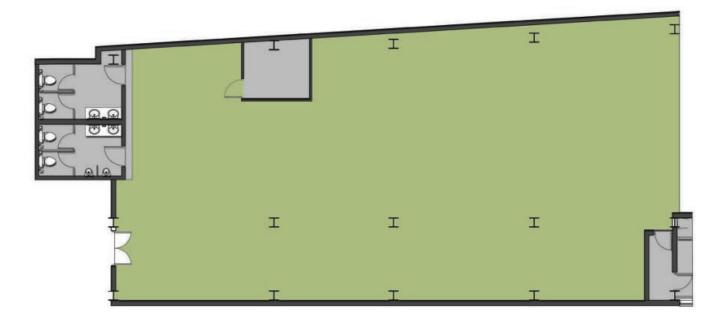

### **FLOOR AREAS**

| ROOFTOP               | RETAIL AREA/ BREAK OUT AREA 6,093 sq.ft |                      |                      |
|-----------------------|-----------------------------------------|----------------------|----------------------|
| 8 <sup>TH</sup> FLOOR | Type 1 - 3,276 sq.ft                    | Type 2 - 5,347 sq.ft | Type 3 - 9,005 sq.ft |
| 7 <sup>TH</sup> FLOOR | Type 1 - 3,276 sq.ft                    | Type 2 - 5,347 sq.ft | Type 3 - 9,005 sq.ft |
| 6 <sup>™</sup> FLOOR  | Type 1 - 3,276 sq.ft                    | Type 2 - 5,347 sq.ft | Type 3 - 9,005 sq.ft |
| 5 <sup>™</sup> FLOOR  | Type 1 - 3,276 sq.ft                    | Type 2 - 5,347 sq.ft | Type 3 - 9,005 sq.ft |
| 4 <sup>™</sup> FLOOR  | Type 1 - 3,276 sq.ft                    | Type 2 - 5,347 sq.ft | Type 3 - 9,005 sq.ft |
| 3 <sup>RD</sup> FLOOR | Type 1 - 3,276 sq.ft                    | Type 2 - 5,347 sq.ft | Type 3 - 9,005 sq.ft |
| 2 <sup>ND</sup> FLOOR | Type 1 - 3,276 sq.ft                    | Type 2 - 5,347 sq.ft | Type 3 - 9,005 sq.ft |
| 1 <sup>ST</sup> FLOOR | Type 1 - 3,276 sq.ft                    | Type 2 - 5,347 sq.ft | Type 3 - 9,005 sq.ft |
| TOTAL                 |                                         |                      | 78,133 sq.ft         |
| GROUND FLOOR          |                                         | RECEPTION & CAR PARK |                      |

#### **Service Charge**

Please feel free to download our service charge budget. www.hqcolombo.com

**TYPE 1 - 3,276 SQ.FT** 

The space comes available with new air conditioning (which can be programmed for cellularized offices if required by the tenant), private female and male washrooms, perimeter trunking, teak vinyl flooring and LED lighting.